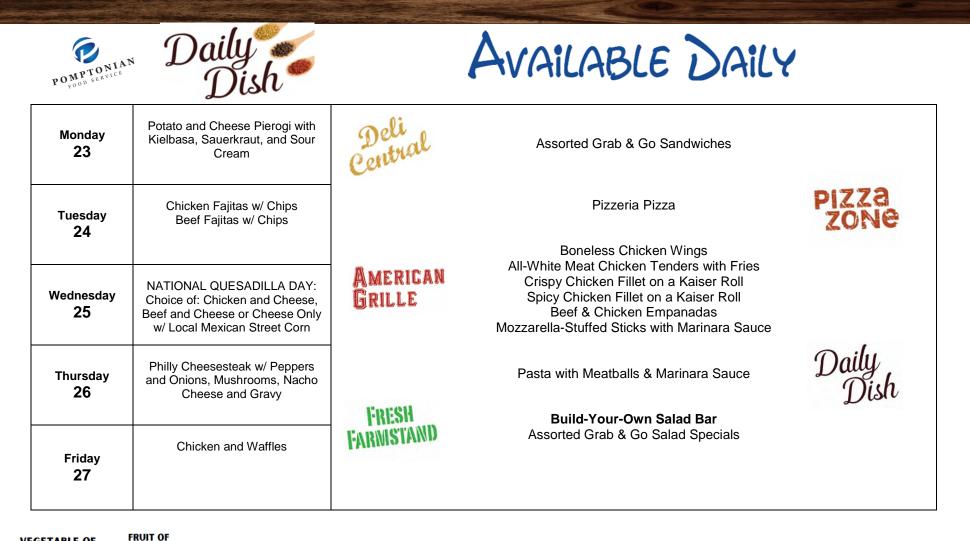

| POMPTONIAN<br>FOOD SERVICE | Daily<br>Dish                                                                                                              |                    | Available Daily                                                                                                                                                                                                                     |               |
|----------------------------|----------------------------------------------------------------------------------------------------------------------------|--------------------|-------------------------------------------------------------------------------------------------------------------------------------------------------------------------------------------------------------------------------------|---------------|
| Monday<br>30               | Chili Cheese Dog – All-Beef Hot<br>Dog served with Beef Chili,<br>Cheese and Choice of Toppings<br>served with Roasted Red | Deli<br>Central    | Assorted Grab & Go Sandwiches                                                                                                                                                                                                       | PIZZA         |
|                            | Potatoes                                                                                                                   |                    | Pizzeria Pizza                                                                                                                                                                                                                      | zone          |
|                            |                                                                                                                            | American<br>Grille | Boneless Chicken Wings<br>All-White Meat Chicken Tenders with Fries<br>Crispy Chicken Fillet on a Kaiser Roll<br>Spicy Chicken Fillet on a Kaiser Roll<br>Beef & Chicken Empanadas<br>Mozzarella-Stuffed Sticks with Marinara Sauce |               |
|                            |                                                                                                                            |                    | Pasta with Meatballs & Marinara Sauce                                                                                                                                                                                               | Daily<br>Dish |
|                            |                                                                                                                            | FRESH<br>FARMSTAND | Build-Your-Own Salad Bar<br>Assorted Grab & Go Salad Specials                                                                                                                                                                       |               |
|                            |                                                                                                                            |                    |                                                                                                                                                                                                                                     |               |